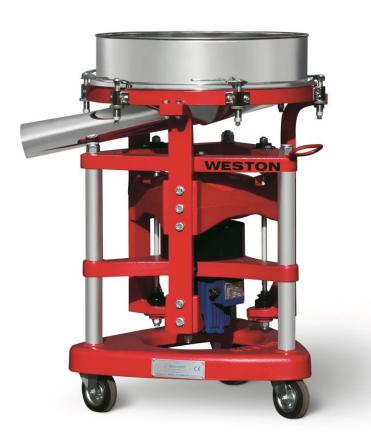

## TECHNICAL DESCRIPTION

The circular vibrating screen WESTON model is produced for over 40 years and is characterized by the exceptional robustness and reliability.

This sieve is particularly indicated to perform sieving of control of viscous products (oils, adhesives, paints, etc.), at the same time is perfectly suitable for the screening of products in powder or in granules, it can be used in all industrial sectors.

The model is fitted as standard parts in contact with product in stainless steel AISI 316 mirror polished, the base is made of cast iron (we can perform a treatment FDA for food and pharmaceutical industries).

## **MOTORS:**

WESTON 503 MODELThree-phase electric motor 1.5 kW, 1,400 rpm.

WESTON 605 MODEL Three-phase electric motor, 2.2 kW, 3,000 rpm.

ROTOWEST MODEL Three-phase electric motor 0,44 kW, 1,400 rpm.

**WESTON** 