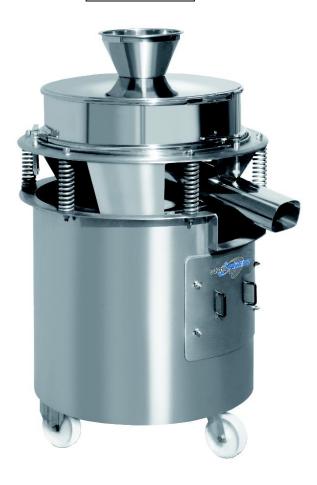

The ROTOWEST model is similar of WESTON model but the costruction is completely made in st. steel AISI 304 with parts in touch with the product in st. steel AISI 316 mirror polish.

Is particulary suitable for food and pharma ceutical industries.

## **MOTORS:**

WESTON 503 MODELThree-phase electric motor 1.5 kW, 1,400 rpm.

WESTON 605 MODEL Three-phase electric motor, 2.2 kW, 3,000 rpm.

ROTOWEST MODEL Three-phase electric motor 0,44 kW, 1,400 rpm.

**WESTON** 