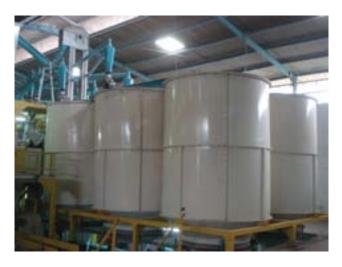

# METALLIC FLOUR, BRAN AND DAMPENING BINS

Modular steel bins are designed for the storage of flour, semolina, bran, dampened wheat and other powder or granual products. They can be manufactured in various dimensions and storage capacities according to the purposes. Simple construction, fast assembly and hygienic design are the main benefits of modular bins for food industries. The internal surfaces of flour and semolina bins are coated with special.

Food grade epoxy powder paint while polyester powder paint is applied on the external surfaces and backed in the oven. Because of their modular structure, these bins are also easily transported assembled at the site with endurable galvenized bolts.