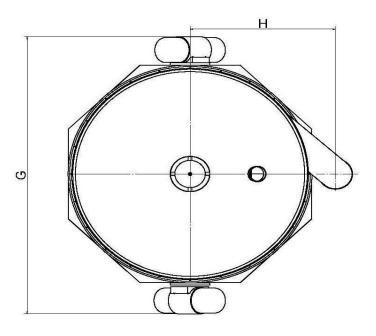

| MSC       | ØA   | ØB  | ØC  | ØD  | ØE  | F    | G    | Н    |
|-----------|------|-----|-----|-----|-----|------|------|------|
| 16        | 450  | 100 | 90  | 80  | 150 | 485  | 765  | 310  |
| 24        | 650  | 127 | 90  | 127 | 250 | 670  | 1080 | 420  |
| 36        | 900  | 204 | 127 | 204 | 250 | 850  | 1340 | 610  |
| 48        | 1200 | 204 | 127 | 204 | 350 | 850  | 1700 | 790  |
| 60        | 1500 | 250 | 127 | 250 | 400 | 940  | 2080 | 950  |
| <b>72</b> | 1790 | 300 | 127 | 250 | 500 | 1030 | 2350 | 1100 |
| 90        | 2250 | 300 | 127 | 250 | 600 | 1138 | 3090 | 1450 |