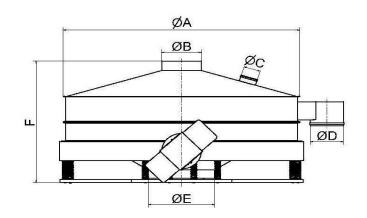

| MSC       | ØA   | ØB  | ØC  | ØD  | ØE  | F    | G    | Н    |
|-----------|------|-----|-----|-----|-----|------|------|------|
| 16        | 450  | 100 | 90  | 80  | 150 | 485  | 765  | 310  |
| 24        | 650  | 127 | 90  | 127 | 250 | 670  | 1080 | 420  |
| 36        | 900  | 204 | 127 | 204 | 250 | 850  | 1340 | 610  |
| 48        | 1200 | 204 | 127 | 204 | 350 | 850  | 1700 | 790  |
| 60        | 1500 | 250 | 127 | 250 | 400 | 940  | 2080 | 950  |
| <b>72</b> | 1790 | 300 | 127 | 250 | 500 | 1030 | 2350 | 1100 |
| 90        | 2250 | 300 | 127 | 250 | 600 | 1138 | 3090 | 1450 |