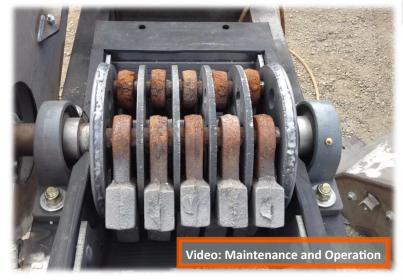

## **Hammer Mills**

- Complete and ready to run including hammer mill, inlet chute, belts, motor, full enclosure guards, steel skid, and optional stand
- Industrial grade, with replaceable high-chrome hammers, AR400 case liners, and AR400 screens
- Hammers can be rotated for additional life
- Different screens available for varying discharge sizes
- High throughput with a small footprint
- Runs both wet and dry
- Increased throughput when material is crushed previously with a jaw crusher

# **Scrap Metal Hammer Mills**

Equipped with all standard features of MBMM hammer mills, plus the following upgrades:

3" spherical roller bearings

Impact hardening manganese-steel hammers

Heavily reinforced housing

Two 3/4" thick AR400 breaker plates, to maximize breakdown of scrap material

Modified 45 degree inlet chute to help accommodate larger feed material

24" x 16" Scrap Metal Hammer Mill, With a 30hp 3 Phase motor. Price: \$19,900