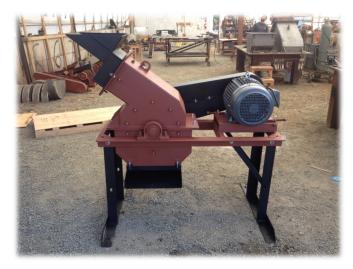

## **Hammer Mills**

- Complete and ready to run including hammer mill, inlet chute, belts, motor, full enclosure guards, steel skid, and optional stand
- Industrial grade, with replaceable high-chrome hammers, AR400 case liners, and AR400 screens
- Hammers can be rotated for additional life
- Different screens available for varying discharge sizes
- High throughput with a small footprint
- Runs both wet and dry
- Increased throughput when material is crushed previously with a jaw crusher

#### **Specifications (Mining)**

| Hammer Mill<br>Size | Tons/hour with <3/4" Feed | Max Feed<br>Size | Discharge Size         | Weight (lbs) |
|---------------------|---------------------------|------------------|------------------------|--------------|
| 16" x 12"           | 1                         | <2.5"            | 70% passing<br>20 mesh | 1,600        |
| 24" x 16"           | 2                         | <3.5"            | 70% passing<br>20 mesh | 3,000        |
| 30" x 24"           | 5                         | <4.0"            | 70% passing<br>20 mesh | 6,200        |