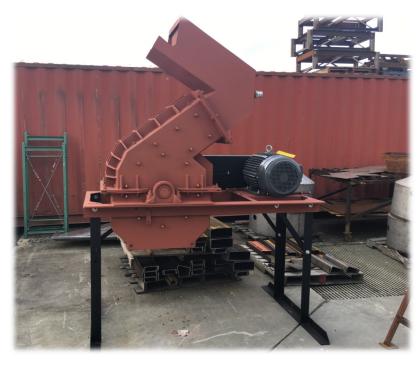

## **Hammer Mills**

- Complete and ready to run including hammer mill, inlet chute, belts, motor, full enclosure guards, steel skid, and optional stand
- Industrial grade, with replaceable high-chrome hammers, AR400 case liners, and AR400 screens
- Hammers can be rotated for additional life
- Different screens available for varying discharge sizes
- High throughput with a small footprint
- Runs both wet and dry
- Increased throughput when material is crushed previously with a jaw crusher

#### **Specifications (Mining)**

| Hammer Mill<br>Size | Tons/hour with <3/4" Feed | Max Feed<br>Size | Discharge Size         | Weight (lbs) |
|---------------------|---------------------------|------------------|------------------------|--------------|
| 16" x 12"           | 1                         | <2.5"            | 70% passing<br>20 mesh | 1,600        |
| 24" x 16"           | 2                         | <3.5"            | 70% passing<br>20 mesh | 3,000        |
| 30" x 24"           | 5                         | <4.0"            | 70% passing<br>20 mesh | 6,200        |