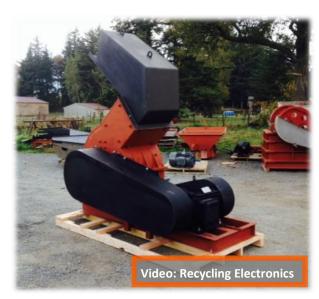

# **Scrap Metal Hammer Mills**

Equipped with all standard features of MBMM hammer mills, plus the following upgrades:

3" spherical roller bearings

Impact hardening manganese-steel hammers

Heavily reinforced housing

Two 3/4" thick AR400 breaker plates, to maximize breakdown of scrap material

Modified 45 degree inlet chute to help accommodate larger feed material

24" x 16" Scrap Metal Hammer Mill, With a 30hp 3 Phase motor. Price: \$19,900