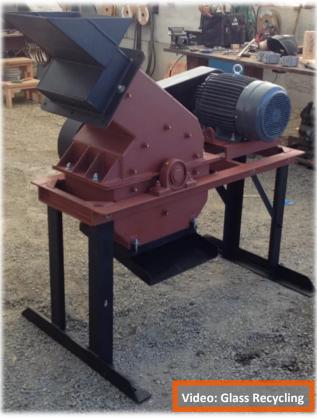

## **Hammer Mills**

- Complete and ready to run including hammer mill, inlet chute, belts, motor, full enclosure guards, steel skid, and optional stand
- Industrial grade, with replaceable high-chrome hammers, AR400 case liners, and AR400 screens
- Hammers can be rotated for additional life
- Different screens available for varying discharge sizes
- High throughput with a small footprint
- Runs both wet and dry
- Increased throughput when material is crushed previously with a jaw crusher