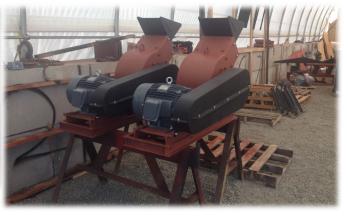

## **Hammer Mills**

- Complete and ready to run including hammer mill, inlet chute, belts, motor, full enclosure guards, steel skid, and optional stand
- Industrial grade, with replaceable high-chrome hammers, AR400 case liners, and AR400 screens
- Hammers can be rotated for additional life
- Different screens available for varying discharge sizes
- High throughput with a small footprint
- Runs both wet and dry
- Increased throughput when material is crushed previously with a jaw crusher

#### **Specifications (Mining)**

| Hammer Mill<br>Size | Tons/hour with <3/4" Feed | Max Feed<br>Size | Discharge Size         | Weight (lbs) |
|---------------------|---------------------------|------------------|------------------------|--------------|
| 16" x 12"           | 1                         | <2.5"            | 70% passing<br>20 mesh | 1,600        |
| 24" x 16"           | 2                         | <3.5"            | 70% passing<br>20 mesh | 3,000        |
| 30" x 24"           | 5                         | <4.0"            | 70% passing<br>20 mesh | 6,200        |