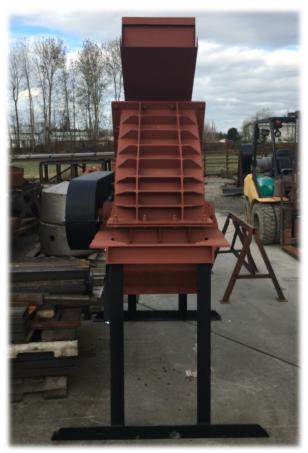

## **Hammer Mills**

- Complete and ready to run including hammer mill, inlet chute, belts, motor, full enclosure guards, steel skid, and optional stand
- Industrial grade, with replaceable high-chrome hammers, AR400 case liners, and AR400 screens
- Hammers can be rotated for additional life
- Different screens available for varying discharge sizes
- High throughput with a small footprint
- Runs both wet and dry
- Increased throughput when material is crushed previously with a jaw crusher

#### **Specifications (Mining)**

| Hammer Mill<br>Size | Tons/hour with <3/4" Feed | Max Feed<br>Size | Discharge Size         | Weight (lbs) |
|---------------------|---------------------------|------------------|------------------------|--------------|
| 16" x 12"           | 1                         | <2.5"            | 70% passing<br>20 mesh | 1,600        |
| 24" x 16"           | 2                         | <3.5"            | 70% passing<br>20 mesh | 3,000        |
| 30" x 24"           | 5                         | <4.0"            | 70% passing<br>20 mesh | 6,200        |