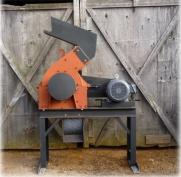

## **Hammer Mills**

- Complete and ready to run including hammer mill, inlet chute, belts, motor, full enclosure guards, steel skid, and optional stand
- Industrial grade, with replaceable high-chrome hammers, AR400 case liners, and AR400 screens
- Hammers can be rotated for additional life
- Different screens available for varying discharge sizes
- High throughput with a small footprint
- Runs both wet and dry
- Increased throughput when material is crushed previously with a jaw crusher

#### **Specifications (Mining)**

| Hammer Mill<br>Size | Tons/hour with <3/4" Feed | Max Feed<br>Size | Discharge Size         | Weight (lbs) |
|---------------------|---------------------------|------------------|------------------------|--------------|
| 16" x 12"           | 1                         | <2.5"            | 70% passing<br>20 mesh | 1,600        |
| 24" x 16"           | 2                         | <3.5"            | 70% passing<br>20 mesh | 3,000        |
| 30" x 24"           | 5                         | <4.0"            | 70% passing<br>20 mesh | 6,200        |