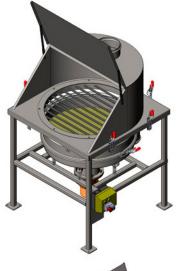

### Round profile R

Collected space, easy to clean, ideal for low density products. Application series (L, M or H) chosen according to product.

## Square profile C

Large and comfortable loading space. Application series (L, M or H) chosen according to product.

Detail of LC Series

 $\epsilon$ 