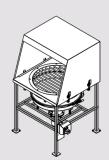

# **APOLO**

VSIS-0600 / VSIS-0800

Sack table with a built in sieve shaker. Station used to feed bulk material delivered in different packaging (bags and boxes) controlling and reducing dust.

APOLO SACK TIP STATION VSIS-0600 / VSIS-0800

## SACK TIP STATION

# **APOLO**

VSIS-0600 / VSIS-0800

# STACK TIP STATION

LR Series

MR Series

HR Series