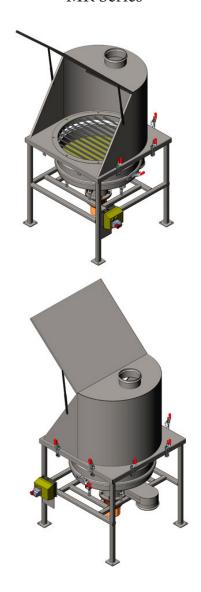

# STACK TIP STATION

LR Series

MR Series

HR Series

## **Applications**

Available with different profiles, square C or rounded R for different particle density:

- •Series L (for light dust)
- •Series M (for medium dust)
- •Series **H** (for heavy dust)

Aspiration system not included