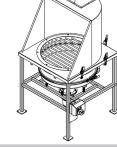

# **APOLO**

VSIS-0600 / VSIS-0800

Sack table with a built in sieve shaker. Station used to feed bulk material delivered in different packaging (bags and boxes) controlling and reducing dust.

APOLO SACK TIP STATION VSIS-0600 / VSIS-0800

## SACK TIP STATION

## **Applications**

Available with different profiles, square C or rounded R for different particle density:

- •Series L (for light dust)
- •Series M (for medium dust)
- •Series **H** (for heavy dust)

Aspiration system not included