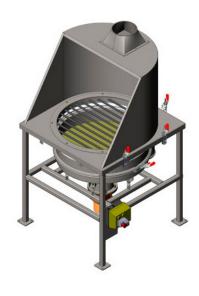

# **APOLO**

VSIS-0600 / VSIS-0800

Sack table with a built in sieve shaker. Station used to feed bulk material delivered in different packaging (bags and boxes) controlling and reducing dust.

APOLO SACK TIP STATION VSIS-0600 / VSIS-0800

#### INCLUDES:

- > Screener with central electric vibrator
- > Steerable Dust Cabinet, see optons
- > Bag Tip Table
- > User Manual
- > CE declaration of conformity

ATEX UNDER REQUEST

## SACK TIP STATION