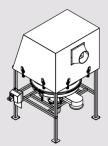

# STACK TIP STATION

LR Series

MR Series

HR Series

## **Applications**

Available with different profiles, square C or rounded R for different particle density:

- •Series L (for light dust)
- •Series M (for medium dust)
- •Series **H** (for heavy dust)

Aspiration system not included

### Round profile R

Collected space, easy to clean, ideal for low density products. Application series (L, M or H) chosen according to product.

## Square profile C

Large and comfortable loading space. Application series (L, M or H) chosen according to product.

Detail of LC Series

 $\epsilon$ 