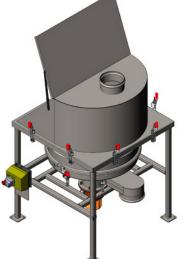

Stainless steel INOX AISI304 o AISI316 on demand Internal mirror polish / external matte finish

Inlet with removable grid made of stainless steel.

Dust outlet of ø150 or ø200mm INOX

Different cabinets available (see following page)

Silicon gasket suitable for  $\ensuremath{\mathsf{FDA}}$  .

Electrical control panel included /Emergency stop / start – stop button.

(Option) wheel assembly

#### INCLUDES:

- > Screener with central electric vibrator
- > Steerable Dust Cabinet, see optons
- > Bag Tip Table
- > User Manual
- > CE declaration of conformity

ATEX UNDER REQUEST