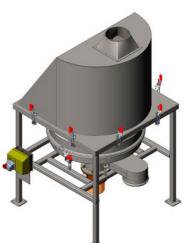

# **APOLO**

VSIS-0600 / VSIS-0800

Sack table with a built in sieve shaker. Station used to feed bulk material delivered in different packaging (bags and boxes) controlling and reducing dust.

APOLO SACK TIP STATION VSIS-0600 / VSIS-0800

## SACK TIP STATION