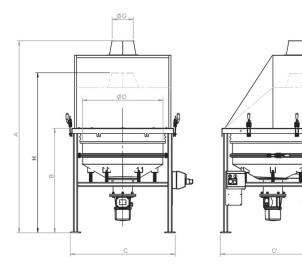

#### **TECHNICAL DIMENSIONS**

| (mm)  | VSIS-0600 | VSIS-0800 |
|-------|-----------|-----------|
| Α     | 1600      | 1800      |
| В     | 980       | 980       |
| C -C1 | 785       | 985       |
| D     | ø600      | ø755      |
| Ε     | 450       | 450       |
| F     | ø150      | ø200      |
| G     | ø200      | ø200      |
| Н     | 1300      | 1500      |